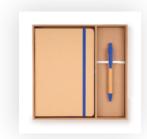

## Pen

- Full Colour Printing
- Engraving
- Colour 1

ARTWORK SCALE 50%

Product Image for visualisation - colours may vary