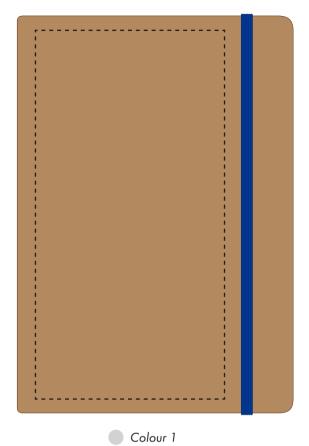

# **PANTONE REFERENCE(S)**

- Colour 1
- Debossing / Foil Blocking
- 🚱 Full Colour Printing
- Engraving

1. Your order will not go in to print and production time cannot be confirmed,

The dashed line is to demonstrate print area and will not appear on your printed item

2. Once printed, artwork cannot be amended, mistakes must be rectified at visual stage.