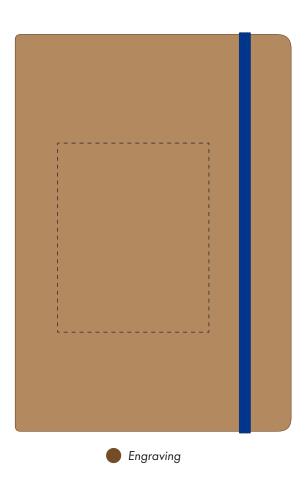

# **PANTONE REFERENCE(S)**

- Colour 1
- Debossing / Foil Blocking
- 🚱 Full Colour Printing
- Engraving

Full Colour Printing

ARTWORK SCALE 100% Max Engrave area: 100mm x 80mm

| ARTWORK SCALE 100%<br>Clip Print Area:<br>26mm x 6mm                |  |
|---------------------------------------------------------------------|--|
|                                                                     |  |
| ARTWORK SCALE 100%<br>Standard Engrave Area:<br>40mm x 7mm          |  |
|                                                                     |  |
| ARTWORK SCALE 100%<br>Standard ILC/FRONT Print Area:<br>40mm x 20mm |  |
|                                                                     |  |
| ARTWORK SCALE 100%<br>Digital FCL Print Area:<br>50mm x 7mm         |  |
|                                                                     |  |
| ARTWORK SCALE 100%<br>Side Spot Print Area:<br>50mm x 7mm           |  |
|                                                                     |  |